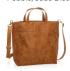

## LARGE UTILITY TOTE (3121) \$52 VALUE

AVAILABLE IN: Buffalo Plaid; Camo Crosshatch; Charcoal Crosshatch; City Scape; Dainty Speckles; Denim Distressed; Floral Ikat; Garden Sketch; Gnome for the Holidays; Rose Blush Metallic; Twinkle Trees; Windowpane Plaid